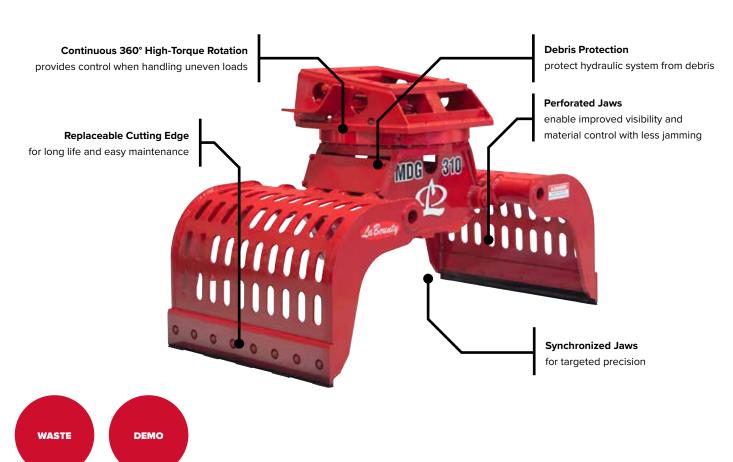

## **HANDLE, SORT & LOAD WITH PRECISION**

The Mobile Demolition Grapple (MDG) is the ultimate tool for demolition, material handling, sorting, and loading. The continuous 360° high-torque rotation and synchronized jaw design combine to provide **enhanced material control**.